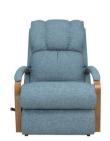

## **Swivel - Built for Comfort & Quality**

With a lay-flat recline, 360 degree swivel, manual adjustable headrest and a free standing footstool, the Swivel Collection really is customized comfort at its best. Available in three base colours and in two sizes.

### Tampa

- Adjustable reclining tension easy to reach knob on outside of chair.
- Effortless recline using your own body weight.

Designed with a dynamic lumbar support system that automatically adjusts as you recline, an adjustable reclining tension control, adjustable headrest functionality and freestanding footstool.