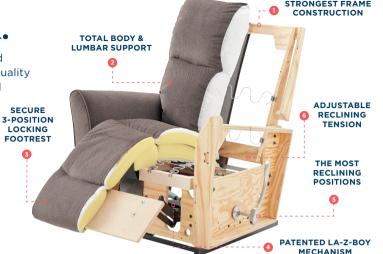

## Setting the industry standard.

La-Z-Boy recliners are second to none when it comes to quality and style. Only genuine La-Z-Boy recliners put your comfort first with quality that's built to last. Each is exclusively engineered with our patented reclining mechanisms and crafted using only the finest materials.

- Patented 4-sided unibody frame design that's quality engineered for lasting durability.
- 2 Provides complete support to the entire body in all positions...even while reclining.
- 3 Offers a choice of comfort that locks in place for safety and support.

- Allows the seat and back to move together for natural reclining movement.
- Back and legrest work together or operate independently for 16 optimum levels of comfort.
- Personalises the effort needed to ease into a reclining position based on individual body type.