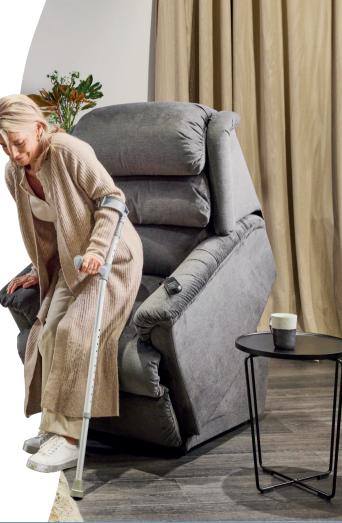

## La-Z-Boy Lift Chairs. Making life more comfortable for you and your loved ones.

The ultimate in comfort. The ultimate in care.

A lift chair can be a blessing for anyone needing help to get back on their feet. At La-Z-Boy, we offer a range of lift chairs that suit all levels and types of need.

From elderly family members who need some assistance to the less agile, La-Z-Boy recliner Lift Chairs can help the user sit down from a standing position, adjust positions with the touch of a button, and has the ability to almost lie flat.

All are made to the high standards you expect of La-Z-Boy, extremely comfortable and durable with a host of useful features.

Eden

Platinum+ Lift Chair

\*in iWaverly Charcoal

**RRP** \$3899\*

Astor Platinum Lift Chair \*in Gem Almond