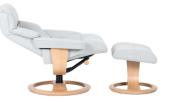

### Introducing the latest pinnacle in comfort technology from La-Z-Boy: The Altos All-in-One Power Recliner

\*Side table sold separately and is ELP.

HEAT MASSAGE

DYNAMIC BACK MOTION

FOOTREST MOTION

ADJUSTABLE HEADREST

LUMBAR SUPPORT

360° SWIVEL

## **Swivel - Built for Comfort & Quality**

With a lay-flat recline, 360 degree swivel, manual adjustable headrest and a free standing footstool, the Swivel Collection really is customized comfort at its best. Available in three base colours and in two sizes.