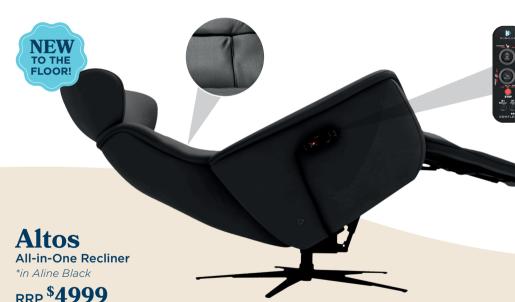

### Introducing the latest pinnacle in comfort technology from La-Z-Boy: The Altos All-in-One Power Recliner

\*Side table sold separately and is ELP.

HEAT MASSAGE

DYNAMIC BACK MOTION

FOOTREST MOTION

ADJUSTABLE HEADREST

#### HEAT THERAPY/MASSAGE

Slim. Comfort. Intelligent. Enjoy customisable massage and heat options for the ultimate tension relief and relaxation. Crafted with air control massage and lumbar function inspired by premium European car design.

#### **ZERO GRAVITY**

Less pressure. More relaxation. Experience weightless bliss with Zero Gravity recline - fully expand your muscles and relieve spine pressure in just seconds.

Proven for increased rejuvenation and relaxation, clinically developed and FDA certified.