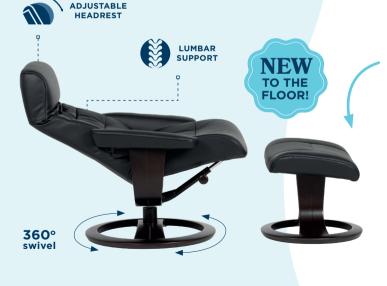

### Introducing the latest pinnacle in comfort technology from La-Z-Boy: The Altos All-in-One Power Recliner

\*Side table sold separately and is ELP.

HEAT MASSAGE

DYNAMIC BACK MOTION

FOOTREST MOTION

ADJUSTABLE HEADREST

LUMBAR SUPPORT

360° SWIVEL

Colorado Power Recliner \*in Jersey Ocean RRP \$3199\*

RRP \$4599\*

Derby Twin Power Reclining 3 Seater

NEW

TO THE

FLOOR!

\*In Milan Cloud

Oakland Power Recliner \*in Natural Beauty Quartz RRP <sup>\$</sup>1999\*