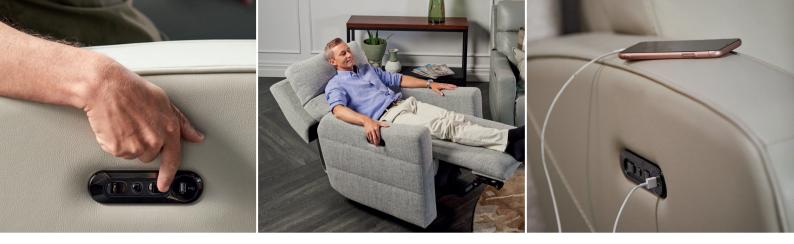

### Experience first-class comfort. It only takes a touch of a button.

Power Headrest

#### Introducing our luxurious power collections from La-Z-Boy.

The whole family will love the comfort and the added features, such as USB charger, power recline, adjustable power headrest and simple to use home button.

Also features close to wall proximity to full recline (space saver) and an optional battery back-up pack.

Movie time, date night or a relaxing afternoon nap will not be the same! Not to mention that some pieces have the ability to recline to full lie flat position, giving you an unparalleled cinema seating experience.