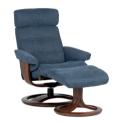

## **Swivel - Built for Comfort & Quality**

With a lay-flat recline, 360 degree swivel, manual adjustable headrest and a free standing footstool, the Swivel Collection really is customized comfort at its best. Available in three base colours and in two sizes.