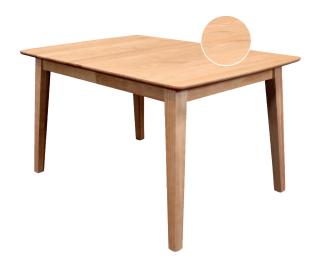

## About The Range

Clean lines, subtle curves and an American White Ash finish alludes to the ongoing nordic, retro trends. Exceptionally designed and manufactured, the Arco Dining Collection is a serious contender in the dining world. Finished in a durable lacquer for years of functionality.

## Options

|                           | WIDTH           | DEPTH | HEIGHT |
|---------------------------|-----------------|-------|--------|
| Extension<br>Dining Table | 1300mm          | 900mm | 750mm  |
|                           | WIDTH           |       |        |
| Extended<br>Table Width   | 1300mm - 2000mm |       |        |