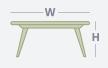

## Options

|                           | WIDTH           | DEPTH | HEIGHT |
|---------------------------|-----------------|-------|--------|
| Extension<br>Dining Table | 1300mm          | 900mm | 750mm  |
|                           | WIDTH           |       |        |
| Extended<br>Table Width   | 1300mm - 2000mm |       |        |

## How to measure

Get accurate measurements by referring to the below.

\*Please note: variations in dimensions and appearance can occur due to construction differences in upholstery covering (fabric & leather). Measurements should be used as a guide only. Icons above are for demonstration purposes and are not a replica of the actual product.