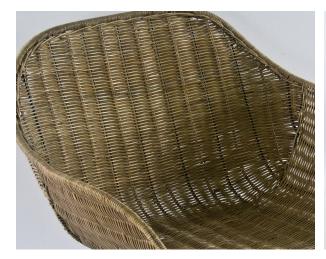

### About The Range

Introduce a touch a natural artistry to your home with our Arden Occasional Chair. Expertly handwoven, featuring a relaxed silhouette that simply invites you take a seat. A versatile seating solution that exudes organic texture, reminiscent of a coastal escape.