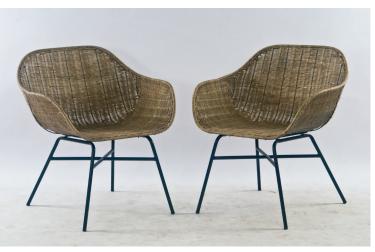

### About The Range

Introduce a touch a natural artistry to your home with our Arden Occasional Chair. Expertly handwoven, featuring a relaxed silhouette that simply invites you take a seat. A versatile seating solution that exudes organic texture, reminiscent of a coastal escape.

### Options

|          | WIDTH | DEPTH | HEIGHT |
|----------|-------|-------|--------|
| Armchair | 670mm | 610mm | 755mm  |