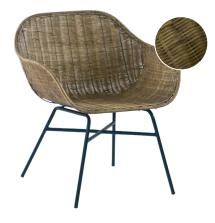

### About The Range

Introduce a touch a natural artistry to your home with our Arden Occasional Chair. Expertly handwoven, featuring a relaxed silhouette that simply invites you take a seat. A versatile seating solution that exudes organic texture, reminiscent of a coastal escape.

### Options

|          | WIDTH | DEPTH | HEIGHT |
|----------|-------|-------|--------|
| Armchair | 670mm | 610mm | 755mm  |