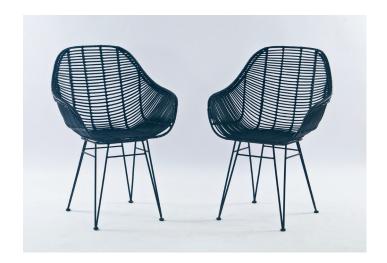

## About The Range

Distinctive and eye-catching, our Aria Rattan Range provides versatile seating solutions that are not only practical and comfortable, but add an element of organic texture and contemporary style, with exceptionally hand woven rattan and stunning hairpin, splayed metal legs.

## **Product Range**

|                         | WIDTH | DEPTH | HEIGHT |
|-------------------------|-------|-------|--------|
| Dining Chair            | 630mm | 560mm | 880mm  |
| Bar Stool               | 480mm | 460mm | 910mm  |
| Dining Chair<br>w/ Arms | 630mm | 560mm | 880mm  |