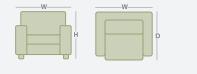

#### How to measure

Get accurate measurements by referring to the below.

### **Product Range**

|          | WIDTH | DEPTH | HEIGHT |
|----------|-------|-------|--------|
| Armchair | 780mm | 800mm | 820mm  |

\*Please note: variations in dimensions and appearance can occur due to construction differences in upholstery covering (fabric & leather). Measurements should be used as a guide only. Icons above are for demonstration purposes and are not a replica of the actual product.