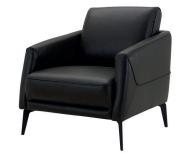

### About The Range

Sleek, sharp, and undeniably sophisticated, the Aspen Armchair in leather is a striking addition to any space. Its bold design, angular lines that are artfully mirrored in the stitching details and sleek matte black metal legs creates an effortless statement of refined style with a modern edge. The gently sloped arms are thoughtfully designed to encourage complete relaxation, inviting you to settle into the foam and fibre filled seat and back cushions, that delivers both optimal support and plush seating comfort –Proving this occasional chair is just as comfy as it is eyecatching! Ideal for smaller living spaces yet striking enough to make a statement in larger rooms, the Aspen balances compact design with bold presence.