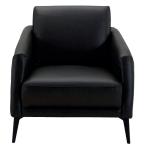

### About The Range

Sleek, sharp, and undeniably sophisticated, the Aspen Armchair in leather is a striking addition to any space. Its bold design, angular lines that are artfully mirrored in the stitching details and sleek matte black metal legs creates an effortless statement of refined style with a modern edge. The gently sloped arms are thoughtfully designed to encourage complete relaxation, inviting you to settle into the foam and fibre filled seat and back cushions, that delivers both optimal support and plush seating comfort –Proving this occasional chair is just as comfy as it is eyecatching! Ideal for smaller living spaces yet striking enough to make a statement in larger rooms, the Aspen balances compact design with bold presence.