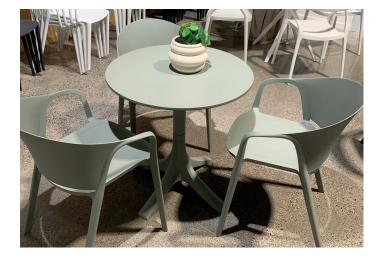

## About The Range

Refresh your outdoor entertaining area with our Athena Dining Chair and Table range. With added UV protection for enduring durability season after season, and a stackable chair design for effortless storage, this collection is the perfect addition to your patio, deck, or garden for stylish and hassle-free gatherings year-round.

## **Product Range**

|   |              | WIDTH | DEPTH | HEIGHT |
|---|--------------|-------|-------|--------|
| R | Dining Chair | 555mm | 550mm | 770mm  |
| 7 | Dining Table | 700mm | 700mm | 735mm  |
| Ţ | Bar Leaner   | 600mm | 600mm | 1100mm |