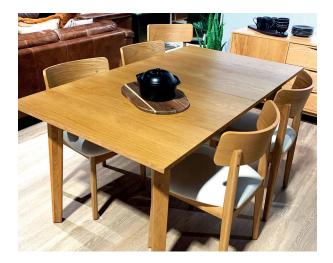

## About The Range

Say hello to the Baxter Range - Minimalist marvels with Scandinavian flair, delivering a practical and stylish dining solution that flawlessly blends the best of form and function.

## **Product Range**

|                           | WIDTH              | DEPTH | HEIGHT |
|---------------------------|--------------------|-------|--------|
| Bar Stool                 | 460mm              | 510mm | 900mm  |
| Dining Chair              | 470mm              | 520mm | 830mm  |
| Extension<br>Dining Table | 1600mm<br>- 2100mm | 900mm | 750mm  |