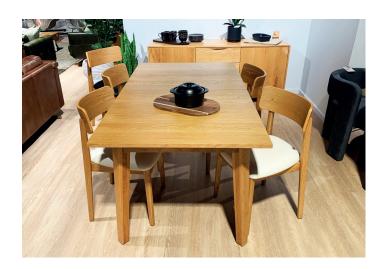

## About The Range

Say hello to the Baxter Range - Minimalist marvels with Scandinavian flair, delivering a practical and stylish dining solution that flawlessly blends the best of form and function.

## **Product Range**

|                           | WIDTH              | DEPTH | HEIGHT |
|---------------------------|--------------------|-------|--------|
| Bar Stool                 | 460mm              | 510mm | 900mm  |
| Dining Chair              | 470mm              | 520mm | 830mm  |
| Extension<br>Dining Table | 1600mm<br>- 2100mm | 900mm | 750mm  |