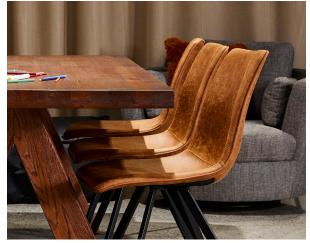

## About The Range

A dining chair that ticks all the boxes! Demonstrating the best of form and function, our Beach House Dining is designed with a moulded foam bucket seat for exceptional seating comfort and powder coated matte black steel legs that are both hardwearing and long lasting. Upholstered in a small range of durable fabric coverings, allowing you to pair with your exsiting decor perfectly.