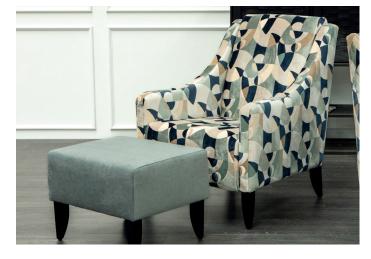

### About The Range

The Belize range beautifully combines modern design, comfort, and quality craftsmanship, proudly made in New Zealand. The Belize Armchair features sleek, sloped arms and solid wooden legs that enhance its contemporary appeal. Its plush, cushioned seat ensures maximum comfort, making it a versatile addition to any living room, bedroom, or reading nook. Complementing the armchair, the Belize Footstool is featuring elegant lines and solid wooden legs mirroring the armchair's modern aesthetic, while the plush cushioning invites you to relax in style. Whether as a footrest or additional seating, the Belize Footstool elevates your décor with sophistication and practicality, making a bold statement alongside the chic armchair.