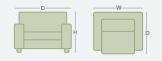

### **Product Range**

|           | WIDTH | DEPTH | HEIGHT |
|-----------|-------|-------|--------|
| Armchair  | 700mm | 820mm | 950mm  |
| Footstool | 550mm | 450mm | 400mm  |

#### How to measure

Get accurate measurements by referring to the below.

\*Please note: variations in dimensions and appearance can occur due to construction differences in upholstery covering (fabric & leather). Measurements should be used as a guide only. Icons above are for demonstration purposes and are not a replica of the actual product.