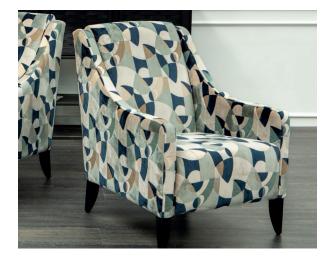

### About The Range

The Belize range beautifully combines modern design, comfort, and quality craftsmanship, proudly made in New Zealand. The Belize Armchair features sleek, sloped arms and solid wooden legs that enhance its contemporary appeal. Its plush, cushioned seat ensures maximum comfort, making it a versatile addition to any living room, bedroom, or reading nook. Complementing the armchair, the Belize Footstool is featuring elegant lines and solid wooden legs mirroring the armchair's modern aesthetic, while the plush cushioning invites you to relax in style. Whether as a footrest or additional seating, the Belize Footstool elevates your décor with sophistication and practicality, making a bold statement alongside the chic armchair.