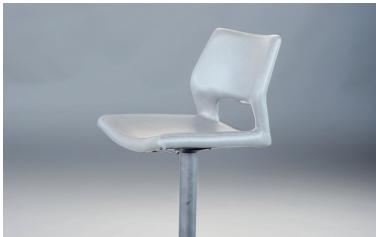

## **About The Range**

Effortlessly designed for a modern aesthetics, our Bella Gas Lift Barstool combines a cushioned PU seat, ergonomically curved backrest, and a refined matte black metal pedestal base with a smooth gas lift mechanism.

It's the perfect choice for kitchens and dining areas, seamlessly blending comfort and style for family gatherings and entertaining guests.