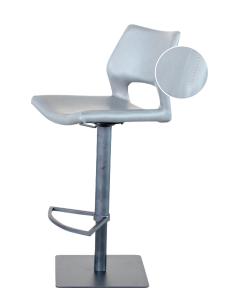

## **About The Range**

Effortlessly designed for a modern aesthetics, our Bella Gas Lift Barstool combines a cushioned PU seat, ergonomically curved backrest, and a refined matte black metal pedestal base with a smooth gas lift mechanism.

It's the perfect choice for kitchens and dining areas, seamlessly blending comfort and style for family gatherings and entertaining guests.

## Options

|           | WIDTH | DEPTH | HEIGHT |
|-----------|-------|-------|--------|
| Bar Stool | 500mm | 440mm | 1110mm |

\*Please note: variations in dimensions and appearance can occur due to construction differences in upholstery covering (fabric & leather).