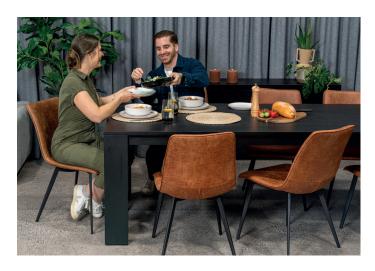

## About The Range

Exuding organic, timeless allure with its oversized scale and proportion, our Boston Range commands attention as a striking focal point in any space. Showcasing an organic, knotty timber grain with natural splits accentuated by a gentle wire brushed finish. With its strong silhouette and unique design elements, this range is guaranteed to elevate your home decor.

## **Product Range**

|   |                             | WIDTH  | DEPTH  | HEIGHT |
|---|-----------------------------|--------|--------|--------|
|   | Side Table                  | 520mm  | 520mm  | 500mm  |
|   | Round Large<br>Coffee Table | 1100mm | 1100mm | 380mm  |
|   | Rect. Coffee<br>Table Large | 1400mm | 700mm  | 380mm  |
|   | 3 Drawer<br>Console Table   | 1500mm | 400mm  | 780mm  |
|   | Entertainment<br>Unit Small | 1600mm | 450mm  | 600mm  |
| 7 | Medium<br>Dining Table      | 2000mm | 1000mm | 760mm  |
|   | Large<br>Dining Table       | 2400mm | 1000mm | 760mm  |