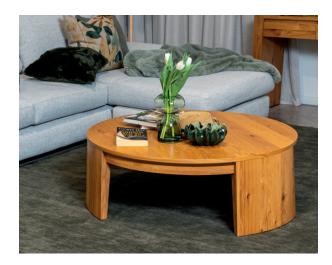

## About The Range

Exuding organic, timeless allure with its oversized scale and proportion, our Boston Range commands attention as a striking focal point in any space. Showcasing an organic, knotty timber grain with natural splits accentuated by a gentle wire brushed finish. With its strong silhouette and unique design elements, this range is guaranteed to elevate your home decor.

## **Product Range**

|   |                             | WIDTH  | DEPTH  | HEIGHT |
|---|-----------------------------|--------|--------|--------|
|   | Side Table                  | 520mm  | 520mm  | 500mm  |
|   | Round Large<br>Coffee Table | 1100mm | 1100mm | 380mm  |
|   | Rect. Coffee<br>Table Large | 1400mm | 700mm  | 380mm  |
|   | 3 Drawer<br>Console Table   | 1500mm | 400mm  | 780mm  |
|   | Entertainment<br>Unit Small | 1600mm | 450mm  | 600mm  |
| 7 | Medium<br>Dining Table      | 2000mm | 1000mm | 760mm  |
|   | Large<br>Dining Table       | 2400mm | 1000mm | 760mm  |