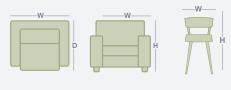

| -      |        |
|--------|--------|
| ()     | ntione |
| $\cup$ | DUDIS  |
| _      |        |
|        |        |

|              | WIDTH | DEPTH | HEIGHT |
|--------------|-------|-------|--------|
| Bar Stool    | 505mm | 500mm | 870mm  |
| Dining Chair | 530mm | 510mm | 760mm  |

## How to measure

Get accurate measurements by referring to the below.

\*Please note: variations in dimensions and appearance can occur due to construction differences in upholstery covering (fabric & leather). Measurements should be used as a guide only. Icons above are for demonstration purposes and are not a replica of the actual product.