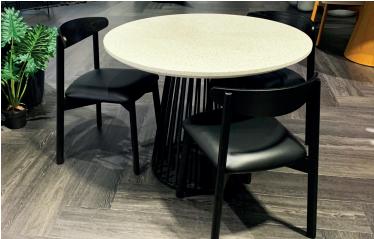

## About The Range

The Bronte range embraces a minimalistic approach, inspired by Scandinavian aesthetics, with a simplified design that makes a bold statement.

Featuring a sturdy timber frame, a delicate curvilinear back rest and PU upholstered seats to ensure you can savour the flavour in comfort and style!