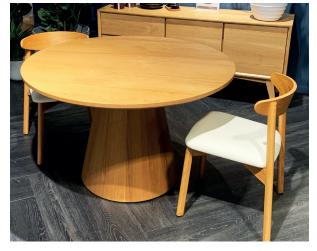

## About The Range

The Bronte range embraces a minimalistic approach, inspired by Scandinavian aesthetics, with a simplified design that makes a bold statement.

Featuring a sturdy timber frame, a delicate curvilinear back rest and PU upholstered seats to ensure you can savour the flavour in comfort and style!