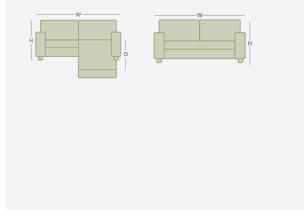

|                           | WIDTH  | DEPTH  | HEIGHT |
|---------------------------|--------|--------|--------|
| 2 Seater w/<br>RHF Chaise | 1480mm | 1020mm | 750mm  |
| 2 Seater w/<br>LHF Chaise | 1480mm | 1020mm | 750mm  |

#### How to measure

Get accurate measurements by referring to the below.

\*Please note: variations in dimensions and appearance can occur due to construction differences in upholstery covering (fabric & leather). Measurements should be used as a guide only. Icons above are for demonstration purposes and are not a replica of the actual product.