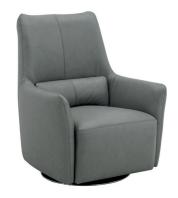

## **About The Range**

With its high-back silhouette and hints of mid-century influence, the Colombo Swivel Armchair reimagines classic design for contemporary living. Soon to be your new favourite place to spend slow afternoons or Sunday mornings.

## **Product Range**

|                 | WIDTH | DEPTH | HEIGHT |
|-----------------|-------|-------|--------|
| Swivel Armchair | 840mm | 920mm | 990mm  |

<sup>\*</sup>Please note: variations in dimensions and appearance can occur due to construction differences in upholstery covering (fabric & leather).