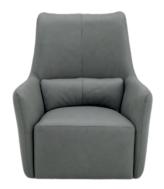

## **About The Range**

With its high-back silhouette and hints of mid-century influence, the Colombo Swivel Armchair reimagines classic design for contemporary living. Soon to be your new favourite place to spend slow afternoons or Sunday mornings.