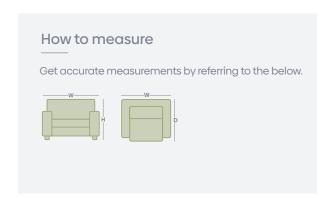

## **Product Range**

|                 | WIDTH | DEPTH | HEIGHT |
|-----------------|-------|-------|--------|
| Swivel Armchair | 840mm | 920mm | 990mm  |

<sup>\*</sup>Please note: variations in dimensions and appearance can occur due to construction differences in upholstery covering (fabric & leather).

Measurements should be used as a quide only loops above are for demonstration purposes and are not a replica of the actual product.