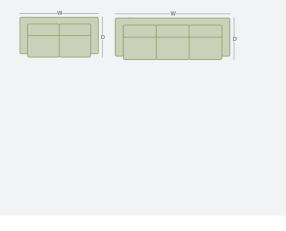

#### Product Range

|            |          | WIDTH  | DEPTH  | HEIGHT |
|------------|----------|--------|--------|--------|
| (          | 2 Seater | 1800mm | 1070mm | 920mm  |
| Į <u> </u> | 3 Seater | 2290mm | 1070mm | 920mm  |

#### How to measure

Get accurate measurements by referring to the below.

\*Please note: variations in dimensions and appearance can occur due to construction differences in upholstery covering (fabric & leather). Measurements should be used as a guide only. Icons above are for demonstration purposes and are not a replica of the actual product.