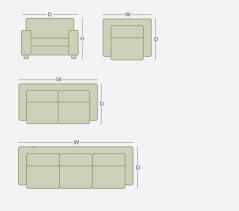

#### **Product Range**

|            |            | WIDTH  | DEPTH  | HEIGHT |
|------------|------------|--------|--------|--------|
| , E        | Armchair   | 1070mm | 1070mm | 800mm  |
| <b>,</b>   | 2.5 Seater | 1920mm | 1070mm | 800mm  |
| <b>,</b> , | 3.5 Seater | 2610mm | 1070mm | 800mm  |

#### How to measure

Get accurate measurements by referring to the below.

\*Please note: variations in dimensions and appearance can occur due to construction differences in upholstery covering (fabric & leather). Measurements should be used as a guide only. Icons above are for demonstration purposes and are not a replica of the actual product.