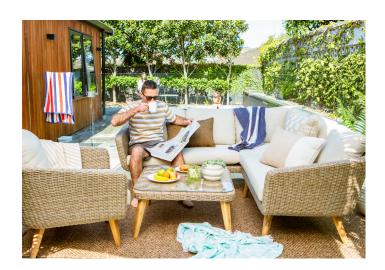

## **About The Range**

If you're into classic outdoor design, the Corfu Outdoor Armchair will be for you. This gorgeous natural or greyscale armchair will suit any outdoor plan you have, or it can be the whole plan itself, with the Corfu Armchair effortlessly complimenting the Corfu Outdoor Lounge Suite. Better yet, with UV resistant and waterproof wicker and a durable aluminium frame, we'll make sure your cocktails in the sun last all season.