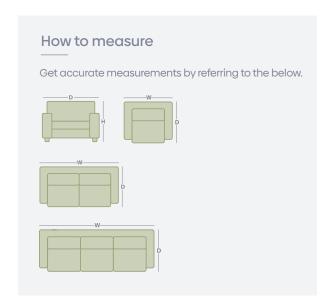

## **Product Range**

|                                          | WIDTH  | DEPTH  | HEIGHT |
|------------------------------------------|--------|--------|--------|
| Armchair                                 | 860mm  | 870mm  | 730mm  |
| Corner<br>Lounge Suite<br>+ Coffee Table | 2120mm | 2170mm | 730mm  |

\*Please note: variations in dimensions and appearance can occur due to construction differences in upholstery covering (fabric & leather).

Measurements should be used as a quide only loops above are for demonstration purposes and are not a replica of the actual product.