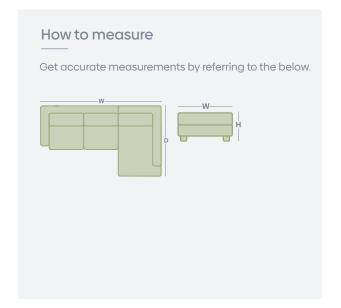

## **Product Range**

|                                    | WIDTH  | DEPTH  | HEIGHT |
|------------------------------------|--------|--------|--------|
| 4.5 Seater w/<br>Reversible Chaise | 2810mm | 1750mm | 940mm  |
| 4.5 Seater                         | 2810mm | 1020mm | 940mm  |
| 3.5 Seater                         | 2310mm | 1020mm | 940mm  |
| Ottoman                            | 865mm  | 760mm  | 400mm  |

\*Please note: variations in dimensions and appearance can occur due to construction differences in upholstery covering (fabric & leather).

Measurements should be used as a quide only loops above are for demonstration purposes and are not a replica of the actual product.