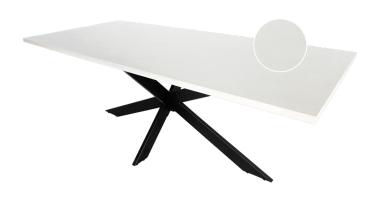

## About The Range

Ideal for hosting and family gatherings, the Crete Outdoor Dining Table will bring special moments outdoors this summer (and all year round). With a polystone concrete top, fortified UV resistance and powder coated aluminium cross base will ensure that the Crete will brave the elements and give you a space to bring outdoor cheer all year long.

## Options

|              | WIDTH  | DEPTH  | HEIGHT |
|--------------|--------|--------|--------|
| Dining Table | 2200mm | 1000mm | 770mm  |