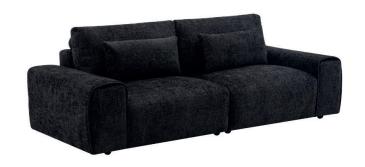

## About The Range

Step up your comfort game with the Crosby. With contemporary contoured arms and plush cushioning, the Crosby turns lounging into an irresistible all-day affair. Its modern design and sophisticated curves, make the Crosby a versatile centrepiece that enhances any style, from minimalist to eclectic.