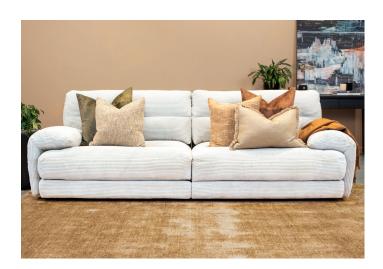

## **About The Range**

Corduroy is back, jumbo sized and guaranteed to evoke all the nostalgic fuzzies. Sink into the deep-seated, cosy feather fiber cushioning of our Darci 3.5 Seater Sofa. Wrapped in our trendy retro, Rocket jumbo cord that exudes an inviting warmth, rich texture, and visual depth, there's no denying the Darci puts the fun in functionality.

## **Product Range**

|                    | WIDTH  | DEPTH  | HEIGHT |
|--------------------|--------|--------|--------|
| 3 Seater<br>Sofa   | 2200mm | 1060mm | 840mm  |
| 3.5 Seater<br>Sofa | 2640mm | 1060mm | 840mm  |
| Small<br>Ottoman   | 800mm  | 800mm  | 430mm  |
| Large<br>Ottoman   | 1080mm | 800mm  | 430mm  |