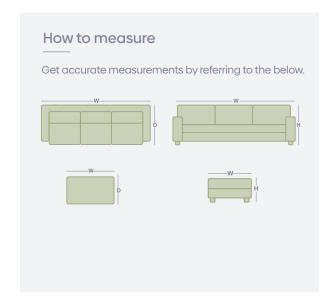

## **Product Range**

|                    | WIDTH  | DEPTH  | HEIGHT |
|--------------------|--------|--------|--------|
| 3 Seater<br>Sofa   | 2200mm | 1060mm | 840mm  |
| 3.5 Seater<br>Sofa | 2640mm | 1060mm | 840mm  |
| Small<br>Ottoman   | 800mm  | 800mm  | 430mm  |
| Large<br>Ottoman   | 1080mm | 800mm  | 430mm  |

\*Please note: variations in dimensions and appearance can occur due to construction differences in upholstery covering (fabric & leather).

Measurements should be used as a quide only loops above are for demonstration purposes and are not a replica of the actual product.