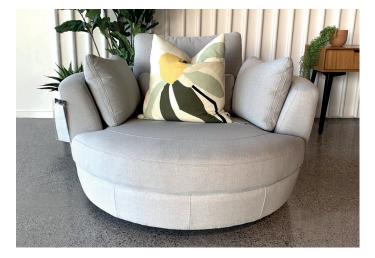

#### About The Range

The Don Armchair range is lounge-ready with a smooth 360 degree swivel and wrap around curves inviting you to kick your shoes off and snuggle in. A beautiful, modern statement armchair, the Don will be a truly unique statement piece in your home.