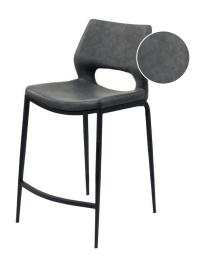

## About The Range

Elevate your seating with the Ella Barstool featuring a cushioned PU seat, a curved backrest and elegant metal legs. Sleek and comfortable, this barstool adds a touch of modern elegance to any interior. With an easy-to-clean covering and sturdy frame, this is the practical choice for kitchen counters, home bars and commercial spaces.