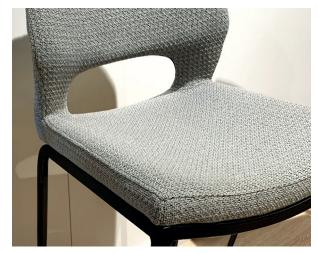

## About The Range

Elevate your seating with the Ella Barstool featuring a cushioned PU seat, a curved backrest and elegant metal legs. Sleek and comfortable, this barstool adds a touch of modern elegance to any interior. With an easy-to-clean covering and sturdy frame, this is the practical choice for kitchen counters, home bars and commercial spaces.