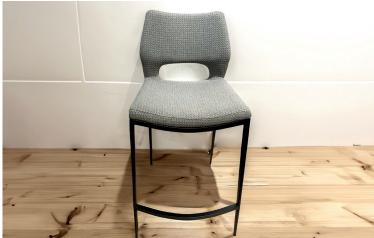

## About The Range

Elevate your seating with the Ella Barstool featuring a cushioned PU seat, a curved backrest and elegant metal legs. Sleek and comfortable, this barstool adds a touch of modern elegance to any interior. With an easy-to-clean covering and sturdy frame, this is the practical choice for kitchen counters, home bars and commercial spaces.

## **Options**

|           | WIDTH | DEPTH | HEIGHT |
|-----------|-------|-------|--------|
| Bar Stool | 485mm | 520mm | 950mm  |

\*Please note: variations in dimensions and appearance can occur due to construction differences in upholstery covering (fabric & leather).