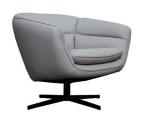

## Franco

## **About The Range**

A classic tub shape, reimagined for the 21st century with a subtle retro influence, makes the Franco Swivel Chair in leather a standout accent in any contemporary living space. With an inviting cradle emphasised by blind seam detailing and piped edging that wraps around the soft silhouette, the Franco Swivel Chair embodies a clean, tailored mid-century aesthetic. Poised on a sleek, matte black spoke base, with 360-degree swivel capabilities, it will be your new go-to spot for unwinding and letting the day's stresses melt away in style.