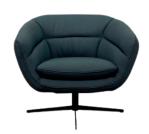

## Franco

## **About The Range**

A classic tub shape, reimagined for the 21st century with a subtle retro influence, makes the Franco Swivel Chair in leather a standout accent in any contemporary living space. With an inviting cradle emphasised by blind seam detailing and piped edging that wraps around the soft silhouette, the Franco Swivel Chair embodies a clean, tailored mid-century aesthetic. Poised on a sleek, matte black spoke base, with 360-degree swivel capabilities, it will be your new go-to spot for unwinding and letting the day's stresses melt away in style.