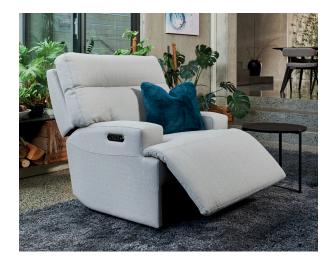

## **About The Range**

The Fulton comes with adjustable power headrests and individual power recline with zero gravity comfort on a grand scale. Elevate your feet to be at the same level as your heart, minimising the toll that gravity takes on your body every day. It also has the additional feature of USB ports.