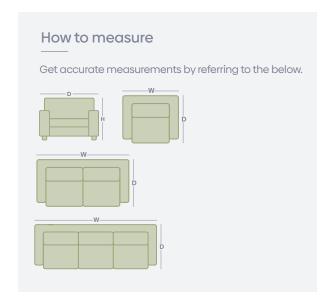

## **Product Range**

|                                        | WIDTH  | DEPTH  | HEIGHT |
|----------------------------------------|--------|--------|--------|
| Power<br>Recliner                      | 1030mm | 1040mm | 1055mm |
| 2 Seater<br>Power Sofa                 | 1590mm | 1040mm | 1055mm |
| 2 Seater<br>Twin Power<br>with console | 1895mm | 1040mm | 1055mm |
| 3 Seater                               | 2145mm | 1040mm | 1055mm |