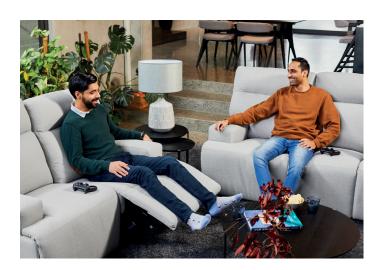

## **About The Range**

The Fulton comes with adjustable power headrests and individual power recline with zero gravity comfort on a grand scale. Elevate your feet to be at the same level as your heart, minimising the toll that gravity takes on your body every day. It also has the additional feature of USB ports.