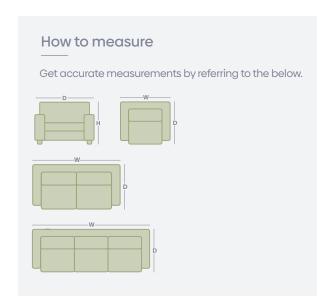

## **Product Range**

|            | WIDTH  | DEPTH | HEIGHT |
|------------|--------|-------|--------|
| Armchair   | 1040mm | 910mm | 800mm  |
| 2.5 Seater | 1700mm | 910mm | 800mm  |
| 3 Seater   | 2230mm | 910mm | 800mm  |

\*Please note: variations in dimensions and appearance can occur due to construction differences in upholstery covering (fabric & leather).

Measurements should be used as a guide only loops above are for demonstration purposes and are not a replica of the actual product.