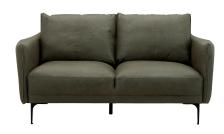

## **About The Range**

Merging mid-century inspiration with modern-day design, the Gino's slim, simple silhouette proves personality is all about the details. Sweeping angular armrests, adorned with classic flange seam detailing, stand out with their nostalgic appeal, effortlessly complemented by the vintage contours of uniquely shaped, sleek black metal leg. Settle in and get comfy as you sit back into the plush combination of feather and fibre in both the seat and back cushions – it's so cozy, you'll find it hard to leave. Perfectly scaled for small-space living, the Gino may be compact in size, but there's no denying it's a retro powerhouse with presence!

## **Product Range**

|                 | WIDTH  | DEPTH | HEIGHT |
|-----------------|--------|-------|--------|
| 2.5 Seater Sofa | 1700mm | 910mm | 830mm  |
| 3 Seater Sofa   | 2100mm | 910mm | 830mm  |