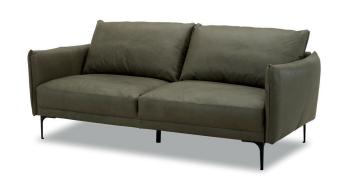

## **About The Range**

Merging mid-century inspiration with modern-day design, the Gino's slim, simple silhouette proves personality is all about the details. Sweeping angular armrests, adorned with classic flange seam detailing, stand out with their nostalgic appeal, effortlessly complemented by the vintage contours of uniquely shaped, sleek black metal leg. Settle in and get comfy as you sit back into the plush combination of feather and fibre in both the seat and back cushions – it's so cozy, you'll find it hard to leave. Perfectly scaled for small-space living, the Gino may be compact in size, but there's no denying it's a retro powerhouse with presence!

## **Product Range**

|                 | WIDTH  | DEPTH | HEIGHT |
|-----------------|--------|-------|--------|
| 2.5 Seater Sofa | 1700mm | 910mm | 830mm  |
| 3 Seater Sofa   | 2100mm | 910mm | 830mm  |