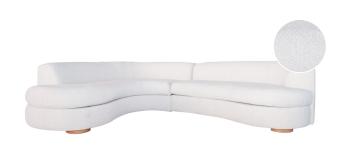

## Options

|                 | WIDTH  | DEPTH  | HEIGHT |
|-----------------|--------|--------|--------|
| Curved 4 Seater | 3340mm | 1120mm | 740mm  |

# How to measure Get accurate measurements by referring to the below.

\*Please note: variations in dimensions and appearance can occur due to construction differences in upholstery covering (fabric & leather).

Measurements should be used as a guide only, Icons above are for demonstration purposes and are not a replica of the actual product