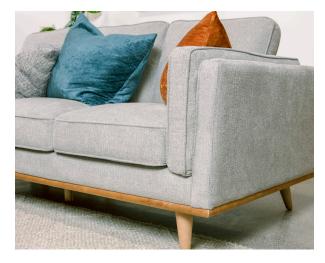

### About The Range

The Gwen range echoes mid-century modern. Featuring slanted arms with structured side cushions (which are oh so comfortable), splayed legs and a wooden plinth base. Great for smaller living spaces and aesthetically pleasing.