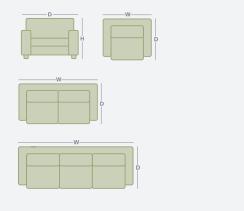

#### **Product Range**

|             |            | WIDTH  | DEPTH | HEIGHT |
|-------------|------------|--------|-------|--------|
|             | Armchair   | 965mm  | 940mm | 880mm  |
| ,           | 2.5 Seater | 1550mm | 940mm | 880mm  |
| , <b></b> , | 3 Seater   | 2130mm | 940mm | 880mm  |

#### How to measure

Get accurate measurements by referring to the below.

\*Please note: variations in dimensions and appearance can occur due to construction differences in upholstery covering (fabric & leather). Measurements should be used as a guide only. Icons above are for demonstration purposes and are not a replica of the actual product.