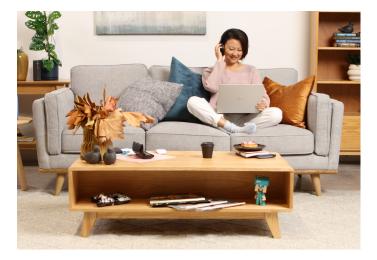

### About The Range

The Gwen range echoes mid-century modern. Featuring slanted arms with structured side cushions (which are oh so comfortable), splayed legs and a wooden plinth base. Great for smaller living spaces and aesthetically pleasing.