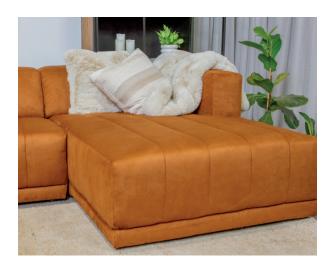

## **About The Range**

The Halston range has plush channel paneling in our ultimate new luxury suede covering. The Halston is well proportioned with deep seated comfort and support. Build as you like - 3 piece Armless Sofa, 1.5 Seater and Chaise for a more compact space, the choice is yours.