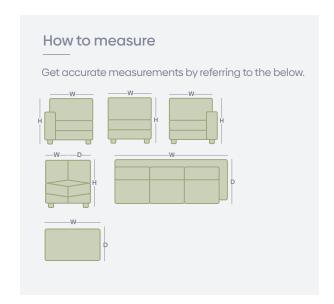

## **Product Range**

|                            | WIDTH  | DEPTH  | HEIGHT |
|----------------------------|--------|--------|--------|
| Modular LHF/<br>RHF Chaise | 1080mm | 1670mm | 690mm  |
| Modular LHF<br>Armchair    | 1080mm | 1010mm | 690mm  |
| Modular RHF<br>Armchair    | 1080mm | 1010mm | 690mm  |
| Modular<br>Armless         | 850mm  | 1010mm | 690mm  |

\*Please note: variations in dimensions and appearance can occur due to construction differences in upholstery covering (fabric & leather).

Measurements should be used as a quide only loops above are for demonstration purposes and are not a replica of the actual product.