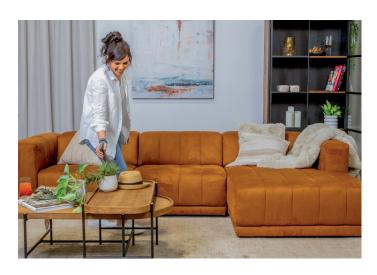

## **About The Range**

The Halston range has plush channel paneling in our ultimate new luxury suede covering. The Halston is well proportioned with deep seated comfort and support. Build as you like - 3 piece Armless Sofa, 1.5 Seater and Chaise for a more compact space, the choice is yours.