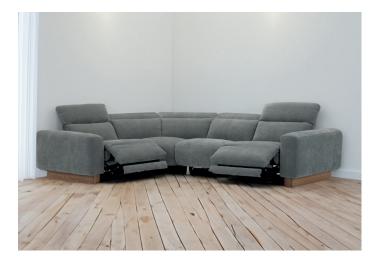

## Harlow Modular

## About The Range

Made for endless lounging moments, the Harlow embodies coziness and relaxation. Immerse yourself in snug, feather fibre blend cushioning, wrapped in a beautifully soft textile. Generously proportioned with ample seating space, ensures there's a spot for everyone. Integrated, discreet power motion functionality encourages you to make the most of your down time by allowing you to individualise your seating position for a moment or two of ultimate relaxation.

## **Product Range**

|   |                                              | WIDTH  | DEPTH           | HEIGHT        |
|---|----------------------------------------------|--------|-----------------|---------------|
| ļ | 1.5 Seater LHF w/<br>Power Headrest          | 1000mm | 1140/<br>1620mm | 760/<br>960mm |
|   | 1.5 Seater RHF w/<br>Power Headrest          | 1000mm | 1140/<br>1620mm | 760/<br>960mm |
|   | 1.5 Armless Chair<br>with Manual<br>Headrest | 770mm  | 1140/<br>1620mm | 760/<br>960mm |
|   | Modular Corner                               | 1320mm | 1320mm          | 760/<br>960mm |