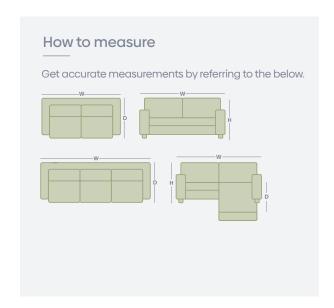

## **Product Range**

|                                     | WIDTH  | DEPTH            | HEIGHT |
|-------------------------------------|--------|------------------|--------|
| Armchair                            | 810mm  | 920mm            | 920mm  |
| 2.5 Seater                          | 1600mm | 920mm            | 920mm  |
| 3 Seater                            | 2230mm | 920mm            | 920mm  |
| 3 Seater w/<br>Reversible<br>Chaise | 2560mm | 920mm<br>/1610mm | 920mm  |

\*Please note: variations in dimensions and appearance can occur due to construction differences in upholstery covering (fabric & leather).

Measurements should be used as a quide only loops above are for demonstration purposes and are not a replica of the actual product.