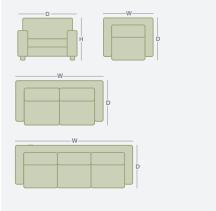

## **Product Range**

|            |            | WIDTH  | DEPTH  | HEIGHT |
|------------|------------|--------|--------|--------|
|            | Armchair   | 1270mm | 1010mm | 760mm  |
| ļ — ļ      | 2.5 Seater | 1680mm | 1010mm | 760mm  |
| ( <u> </u> | 3 Seater   | 2290mm | 1010mm | 760mm  |

## How to measure

Get accurate measurements by referring to the below.

\*Please note: variations in dimensions and appearance can occur due to construction differences in upholstery covering (fabric & leather). Measurements should be used as a guide only. Icons above are for demonstration purposes and are not a replica of the actual product.