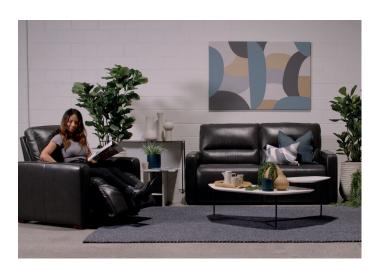

## **About The Range**

The Harris range is our most modern power sofa on offer. With clean lines and a very understated design, it's the perfect option to sit back and relax. Enjoy life's simple pleasures, stretch out from head to toe and experience the luxury of power reclining at the touch of a button.

## **Product Range**

|                          | WIDTH  | DEPTH | HEIGHT |
|--------------------------|--------|-------|--------|
| Power<br>Recliner        | 990mm  | 930mm | 990mm  |
| 2.5 Seater<br>Power Sofa | 1650mm | 930mm | 990mm  |
| 3 Seater<br>Power Sofa   | 1910mm | 930mm | 990mm  |