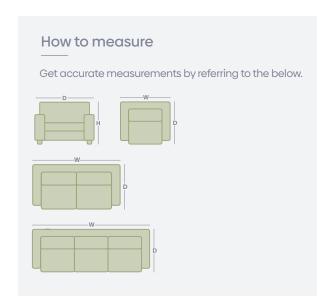

## **Product Range**

|                          | WIDTH  | DEPTH | HEIGHT |
|--------------------------|--------|-------|--------|
| Power<br>Recliner        | 990mm  | 930mm | 990mm  |
| 2.5 Seater<br>Power Sofa | 1650mm | 930mm | 990mm  |
| 3 Seater<br>Power Sofa   | 1910mm | 930mm | 990mm  |

\*Please note: variations in dimensions and appearance can occur due to construction differences in upholstery covering (fabric & leather).

Measurements should be used as a quide only loops above are for demonstration purposes and are not a replica of the actual product.