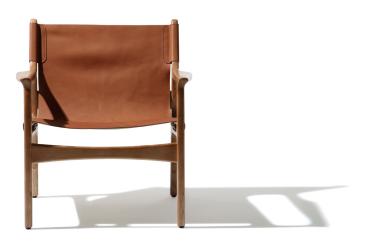

## About The Range

Introducing the Havana Leather Sling Occasional Chair—a timeless mid-century masterpiece that celebrates the art of handcrafted excellence. This chair boasts a meticulously contoured solid ash frame and generous panels of vegetable-tanned, aniline leather. With its low-slung, sling design, it offers the perfect position for unwinding and immersing yourself in your favorite book.