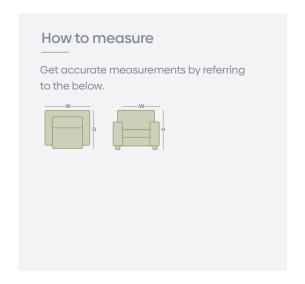

## **Options**

|                 | WIDTH | DEPTH | HEIGHT |
|-----------------|-------|-------|--------|
| Occasinal Chair | 720mm | 790mm | 760mm  |

\*Please note: variations in dimensions and appearance can occur due to construction differences in upholstery covering (fabric & leather).

Measurements should be used as a guide only, Icons above are for demonstration purposes and are not a replica of the actual product