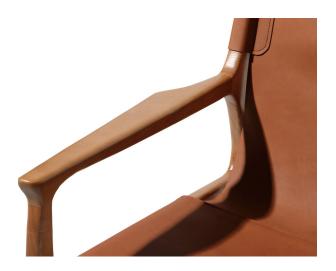

## About The Range

Introducing the Havana Leather Sling Occasional Chair—a timeless mid-century masterpiece that celebrates the art of handcrafted excellence. This chair boasts a meticulously contoured solid ash frame and generous panels of vegetable-tanned, aniline leather. With its low-slung, sling design, it offers the perfect position for unwinding and immersing yourself in your favorite book.