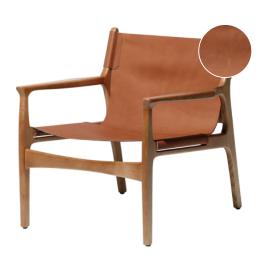

## About The Range

Introducing the Havana Leather Sling Occasional Chair—a timeless mid-century masterpiece that celebrates the art of handcrafted excellence. This chair boasts a meticulously contoured solid ash frame and generous panels of vegetable-tanned, aniline leather. With its low-slung, sling design, it offers the perfect position for unwinding and immersing yourself in your favorite book.