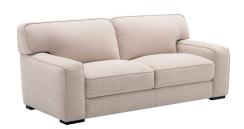

## **About The Range**

Meet the Jasper, a timeless, contemporary sofa designed to stand the test of trends. Boasting a clean, tailored silhouette that exudes understated sophistication, the Jasper will effortlessly elevate any space - A versatile piece, perfect for both modern and classic interiors.

## **Product Range**

|                 | WIDTH  | DEPTH | HEIGHT |
|-----------------|--------|-------|--------|
| 2.5 Seater Sofa | 1700mm | 970mm | 860mm  |
| 3 Seater Sofa   | 2110mm | 970mm | 860mm  |