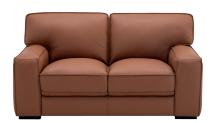

## **About The Range**

Meet the Jasper, a timeless, contemporary sofa designed to stand the test of trends. Boasting a clean, tailored silhouette that exudes understated sophistication, the Jasper will effortlessly elevate any space - A versatile piece, perfect for both modern and classic interiors.

## **Product Range**

|                 | WIDTH  | DEPTH | HEIGHT |
|-----------------|--------|-------|--------|
| 2.5 Seater Sofa | 1700mm | 970mm | 860mm  |
| 3 Seater Sofa   | 2110mm | 970mm | 860mm  |