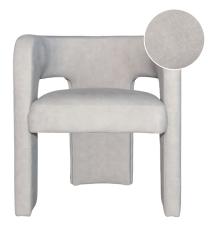

#### About The Range

The sophisticated, yet simply understated design of the Kali Chair makes this the perfect accent to any interior space. The soft, fluid form creates an enveloped sit with comforting back and arm support. Whether complimenting a modern dining table, used as an accent lounge or bedroom chair, the Kali is a versatile seating solution that's in keeping with today's interior trends.

### Options

|          | WIDTH | DEPTH | HEIGHT |
|----------|-------|-------|--------|
| Armchair | 600mm | 600mm | 700mm  |