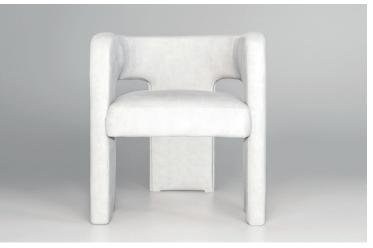

#### About The Range

The sophisticated, yet simply understated design of the Kali Chair makes this the perfect accent to any interior space. The soft, fluid form creates an enveloped sit with comforting back and arm support. Whether complimenting a modern dining table, used as an accent lounge or bedroom chair, the Kali is a versatile seating solution that's in keeping with today's interior trends.

### Options

|          | WIDTH | DEPTH | HEIGHT |
|----------|-------|-------|--------|
| Armchair | 600mm | 600mm | 700mm  |