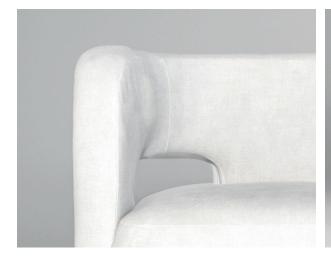

#### About The Range

The sophisticated, yet simply understated design of the Kali Chair makes this the perfect accent to any interior space. The soft, fluid form creates an enveloped sit with comforting back and arm support. Whether complimenting a modern dining table, used as an accent lounge or bedroom chair, the Kali is a versatile seating solution that's in keeping with today's interior trends.