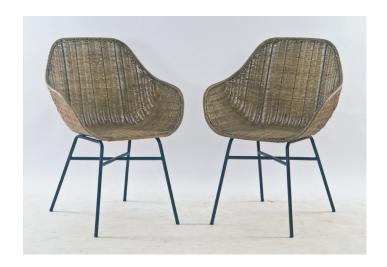

## **About The Range**

Effortlessly cool, our Korina Rattan Range provides versatile seating solutions, suitable for any interior setting. Designed with natural rattan that is intricately hand woven and finished in a durable melamine top coat, ensuring longevity and durability.

## **Product Range**

|                      | WIDTH | DEPTH | HEIGHT |
|----------------------|-------|-------|--------|
| Dining Chair         | 470mm | 560mm | 880mm  |
| Dining Chair w/ Arms | 630mm | 560mm | 880mm  |
| Bar Stool            | 475mm | 530mm | 910mm  |