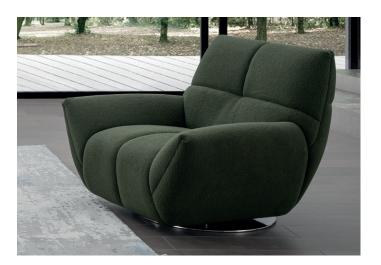

## About The Range

Embodying the essence of relaxed luxury, Lola beckons with its inviting wrap-around curves and dream seating comfort that's emphasised by the unique micro elastic cashmere fabric – It's truly cloud-like and just as heavenly as it sounds!

## **Product Range**

|                    | WIDTH  | DEPTH  | HEIGHT |
|--------------------|--------|--------|--------|
| Ottoman            | 770mm  | 770mm  | 380mm  |
| Swivel<br>Armchair | 1090mm | 950mm  | 820mm  |
| 3.5 Seater<br>Sofa | 2560mm | 1120mm | 710mm  |