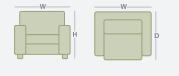

#### How to measure

Get accurate measurements by referring to the below.

### Product Range

|                 | WIDTH | DEPTH | HEIGHT |
|-----------------|-------|-------|--------|
| Swivel Armchair | 900mm | 840mm | 700mm  |

\*Please note: variations in dimensions and appearance can occur due to construction differences in upholstery covering (fabric & leather). Measurements should be used as a guide only. Icons above are for demonstration purposes and are not a replica of the actual product.