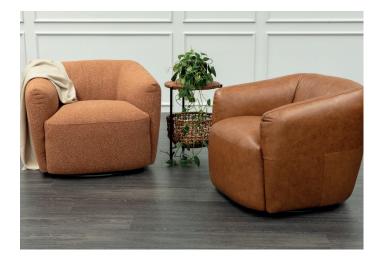

#### About The Range

The Luigi Swivel Chair puts a playful spin on the classic tub design, making it a must-have accent piece that lends well to any modern age or more traditional living space. With it's cushioned, wrap- around silhouette keeping you comfy while you enjoy your morning coffee and its compact footprint making it an ideal solution for cozy corners and smaller spaces, the Luigi is both stylish and practical. Offering smooth 360-degrees swivel rotation, the Luigi allows you to have endless conversations at your next get-together, all while staying comfortably nestled in the confines of this design.