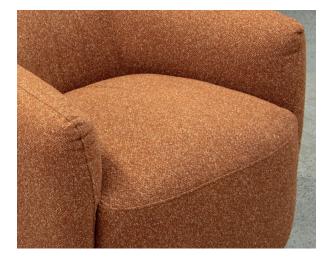

#### About The Range

The Luigi Swivel Chair puts a playful spin on the classic tub design, making it a must-have accent piece that lends well to any modern age or more traditional living space. With it's cushioned, wrap- around silhouette keeping you comfy while you enjoy your morning coffee and its compact footprint making it an ideal solution for cozy corners and smaller spaces, the Luigi is both stylish and practical. Offering smooth 360-degrees swivel rotation, the Luigi allows you to have endless conversations at your next get-together, all while staying comfortably nestled in the confines of this design.