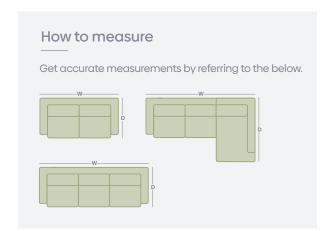

## **Product Range**

|                              | WIDTH  | DEPTH  | HEIGHT |
|------------------------------|--------|--------|--------|
| 2.5 Seater<br>Sofa           | 1700mm | 980mm  | 820mm  |
| 3 Seater<br>Sofa             | 2100mm | 980mm  | 820mm  |
| 3 Seater<br>w/ LHF<br>Chaise | 2670mm | 1630mm | 820mm  |
| 3 Seater<br>w/ RHF<br>Chaise | 2670mm | 1630mm | 820mm  |

\*Please note: variations in dimensions and appearance can occur due to construction differences in upholstery covering (fabric & leather).

Measurements should be used as a guide only loops above are for demonstration purposes and are not a replica of the actual product.