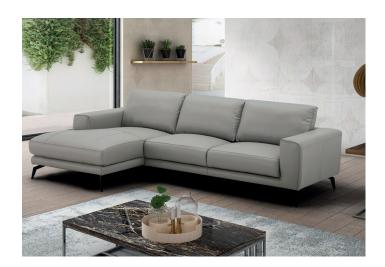

## **About The Range**

Like to indulge in style and sophistication? This is the sofa for you. With sleek curves that captivate from every angle, the Luna exudes visual appeal. Meticulously piped detailing creates a refined outline, highlighting craftsmanship and attention to detail, ensuring the Luna confidently complements any contemporary setting. Appealing proportions and cushioned support invites you to take a seat, sit back and relax.

Designed with you in mind, the Luna is available with alternate leg options - Choose a round, tapered wooden foot for a contemporary look or choose a structured, metal leg for modern appeal. With a distinct fabric and leather selection, however you choose to tailor, the Luna is poised to become the pièce de résistance of your living room. Martini in hand? Why not. The sofa deserves it.

## **Product Range**

|                              | WIDTH  | DEPTH  | HEIGHT |
|------------------------------|--------|--------|--------|
| 2.5 Seater<br>Sofa           | 1700mm | 980mm  | 820mm  |
| 3 Seater<br>Sofa             | 2100mm | 980mm  | 820mm  |
| 3 Seater<br>w/ LHF<br>Chaise | 2670mm | 1630mm | 820mm  |
| 3 Seater<br>w/ RHF<br>Chaise | 2670mm | 1630mm | 820mm  |