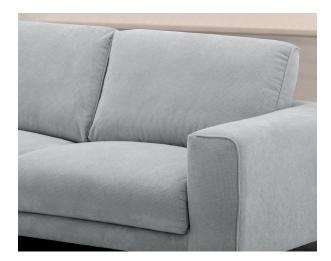

## **About The Range**

Like to indulge in style and sophistication? This is the sofa for you. With sleek curves that captivate from every angle, the Luna exudes visual appeal. Meticulously piped detailing creates a refined outline, highlighting craftsmanship and attention to detail, ensuring the Luna confidently complements any contemporary setting. Appealing proportions and cushioned support invites you to take a seat, sit back and relax.

Designed with you in mind, the Luna is available with alternate leg options - Choose a round, tapered wooden foot for a contemporary look or choose a structured, metal leg for modern appeal. With a distinct fabric and leather selection, however you choose to tailor, the Luna is poised to become the pièce de résistance of your living room. Martini in hand? Why not. The sofa deserves it.