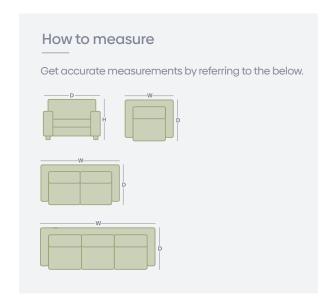

## **Product Range**

|            | WIDTH  | DEPTH | HEIGHT |
|------------|--------|-------|--------|
| 2.5 Seater | 1730mm | 990mm | 825mm  |
| 3 Seater   | 2185mm | 990mm | 825mm  |

\*Please note: variations in dimensions and appearance can occur due to construction differences in upholstery covering (fabric & leather).

Measurements should be used as a quide only loops above are for demonstration purposes and are not a replica of the actual product.