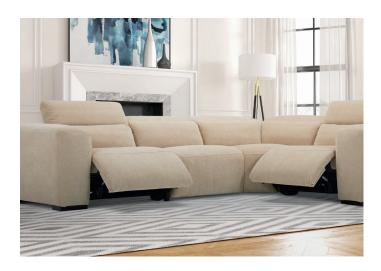

## About The Range

Calling all cravers of comfort - This one is for you!

Designed with utmost comfortability in mind, the Madison boasts generously, oversized proportions with plush feather fibre blend cushioning that delivers on sumptuous sink-in comfort. With integrated, hidden power motion functionality, this allows you to personalise your seating position for ultimate relaxation each and every time.

Sit back, get cozy. You'll be here for a while.