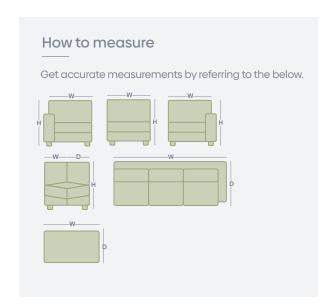

## **Product Range**

|                              | WIDTH  | DEPTH  | HEIGHT |
|------------------------------|--------|--------|--------|
| Modular<br>Corner            | 1260mm | 1260mm | 780mm  |
| Modular<br>Armless           | 870mm  | 1040mm | 780mm  |
| Modular LHF/<br>RHF Armchair | 1180mm | 1040mm | 780mm  |

\*Please note: variations in dimensions and appearance can occur due to construction differences in upholstery covering (fabric & leather).

Measurements should be used as a quide only loops above are for demonstration purposes and are not a replica of the actual product.