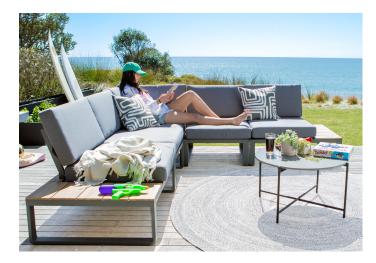

#### About The Range

Keep your drinks and the afternoon platter within close reach, with our Malta Coffee Table. Combining sleek, durable powder coated frames built to withstand the outdoors and natural, solid acacia timber slats, this coffee table will effortlessly elevate your Malta Corner Suite and complete your outdoor living space this summer!