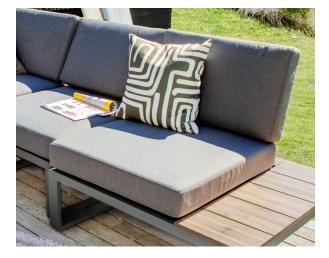

#### About The Range

Keep your drinks and the afternoon platter within close reach, with our Malta Coffee Table. Combining sleek, durable powder coated frames built to withstand the outdoors and natural, solid acacia timber slats, this coffee table will effortlessly elevate your Malta Corner Suite and complete your outdoor living space this summer!