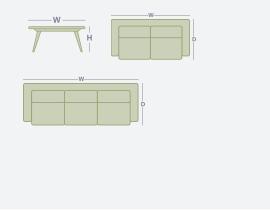

### Product Range

|                  | WIDTH  | DEPTH  | HEIGHT |
|------------------|--------|--------|--------|
| Coffee<br>Table  | 800mm  | 800mm  | 315mm  |
| Modular<br>Suite | 2550mm | 2550mm | 680mm  |

#### How to measure

Get accurate measurements by referring to the below.

\*Please note: variations in dimensions and appearance can occur due to construction differences in upholstery covering (fabric & leather). Measurements should be used as a guide only. Icons above are for demonstration purposes and are not a replica of the actual product.