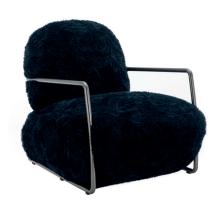

## Margo

Sink into luxury with the irresistible allure of faux fur, with our Margo Armchair.

With soft contours and a contemporary shape, the Margo is wrapped in a chic faux fur that is effortlessly offset by a brushed stainless frame - Talk about pure tactile temptation!

It's the perfect spot to curl up and indulge in a little everyday glamour.