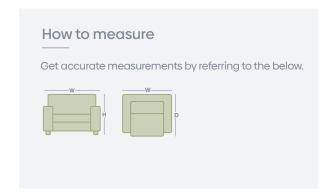

## **Product Range**

|          | WIDTH | DEPTH | HEIGHT |
|----------|-------|-------|--------|
| Armchair | 710mm | 920mm | 790mm  |

<sup>\*</sup>Please note: variations in dimensions and appearance can occur due to construction differences in upholstery covering (fabric & leather).

Measurements should be used as a quide only loops above are for demonstration purposes and are not a replica of the actual product.