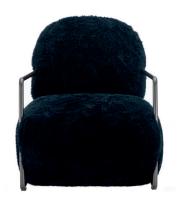

## Margo

Sink into luxury with the irresistible allure of faux fur, with our Margo Armchair.

With soft contours and a contemporary shape, the Margo is wrapped in a chic faux fur that is effortlessly offset by a brushed stainless frame - Talk about pure tactile temptation!

It's the perfect spot to curl up and indulge in a little everyday glamour.