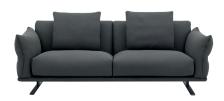

## **About The Range**

Both modern and enduring, the Matteo offers a sense of sophistication that transcends the moment. A low-slung silhouette sits elevated atop sleek, brushed stainless steel sleigh legs. Its design features luxuriously deepseated feather fibre cushioning, complemented by an organically contoured, plush armrest that's encased by the sleek, brushed stainless accent, which not only creates a sense of cohesion but achieves a distinguished textural contrast between the supple, natural aniline leather. With its striking presence, the Matteo extends an invitation to linger and savour moments of relaxation. Its tailored lines and understated class ensure timeless appeal, remaining relevant amidst changing trends. A true embodiment of relaxed modern luxury and exceptional craftsmanship.