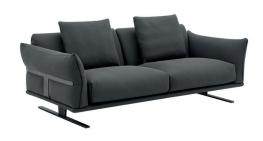

## **About The Range**

Both modern and enduring, the Matteo offers a sense of sophistication that transcends the moment. A low-slung silhouette sits elevated atop sleek, brushed stainless steel sleigh legs. Its design features luxuriously deepseated feather fibre cushioning, complemented by an organically contoured, plush armrest that's encased by the sleek, brushed stainless accent, which not only creates a sense of cohesion but achieves a distinguished textural contrast between the supple, natural aniline leather. With its striking presence, the Matteo extends an invitation to linger and savour moments of relaxation. Its tailored lines and understated class ensure timeless appeal, remaining relevant amidst changing trends. A true embodiment of relaxed modern luxury and exceptional craftsmanship.