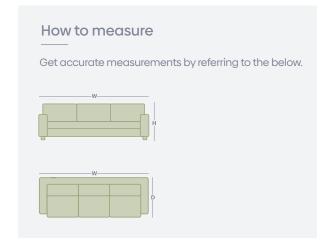

## **Product Range**

|               | WIDTH  | DEPTH  | HEIGHT |
|---------------|--------|--------|--------|
| 3 Seater Sofa | 2260mm | 1040mm | 830mm  |

<sup>\*</sup>Please note: variations in dimensions and appearance can occur due to construction differences in upholstery covering (fabric & leather).

Measurements should be used as a guide only loops above are for demonstration purposes and are not a replica of the actual product.