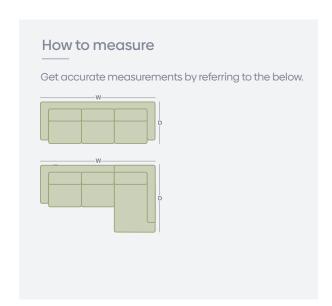

## **Product Range**

|                           | WIDTH  | DEPTH             | HEIGHT |
|---------------------------|--------|-------------------|--------|
| 3 Seater w/<br>RHF Chaise | 3160mm | 1100mm<br>/2030mm | 900mm  |
| 3 Seater w/<br>LHF Chaise | 3160mm | 1100mm<br>/2030mm | 900mm  |

\*Please note: variations in dimensions and appearance can occur due to construction differences in upholstery covering (fabric & leather).

Measurements should be used as a quide only loops above are for demonstration purposes and are not a replica of the actual product.