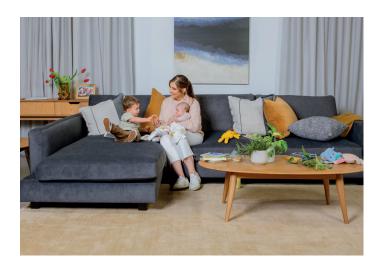

## **About The Range**

Generously proportioned – Anchors a larger living space and provides plenty of seating space. Loose feather/fibre back cushions – Provides luxuriously soft comfort which can be easily maintained. Raised plinth frame and black square leg completes this modern design.