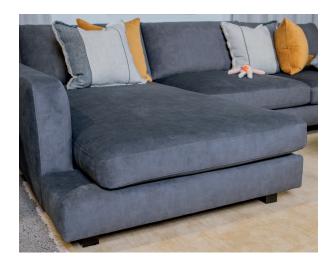

## **About The Range**

Generously proportioned – Anchors a larger living space and provides plenty of seating space. Loose feather/fibre back cushions – Provides luxuriously soft comfort which can be easily maintained. Raised plinth frame and black square leg completes this modern design.