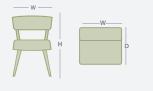

#### How to measure

Get accurate measurements by referring to the below.

|   |                           | WIDTH | DEPTH | HEIGHT |
|---|---------------------------|-------|-------|--------|
| R | Dining Chair              | 530mm | 490mm | 775mm  |
| R | Dining Chair<br>with Arms | 530mm | 530mm | 775mm  |
| R | Bar Stool                 | 510mm | 540mm | 900mm  |

lease note: variations in dimensions and appearance can occur due to construction differences in upholstery covering (fabric & leather).

Learn more about our furniture care & warranty support at **hunterhome.co.nz** or see us in-store Furniture, homewares, design services & room designs to inspire | **0800** 777 807