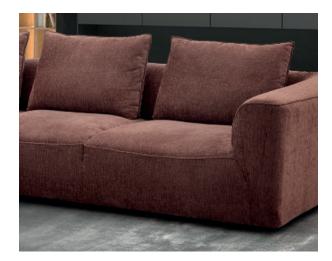

## **About The Range**

Curves are here to stay! The organically influenced silhouette of our Monte 4.5 Seater with Curved Chaise undoubtedly commands attention as a focal masterpiece. Reminiscent of the maximalist furniture trends of the 70s and 80s, the Monte encapsulates the luxurious features, seamlessly transcending them into the modern day.

A sweeping asymmetrical curved chaise takes center stage, upholstered in a richly textured burnt ochre vintage chenille, drawing hues from nature's autumnal palette or a soothing neutral colourway, Aura Frost, that's just as irresistable. Evoking a sense of calm and relaxation from every sculptural curve, the Monte invites you to dive into its inviting embrace and experience cocooning comfort like never before.