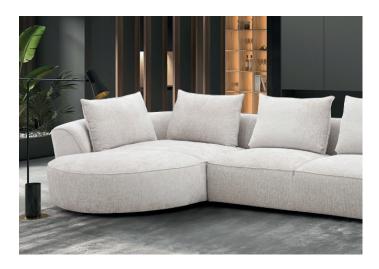

## **About The Range**

Curves are here to stay! The organically influenced silhouette of our Monte 4.5 Seater with Curved Chaise undoubtedly commands attention as a focal masterpiece. Reminiscent of the maximalist furniture trends of the 70s and 80s, the Monte encapsulates the luxurious features, seamlessly transcending them into the modern day.

A sweeping asymmetrical curved chaise takes center stage, upholstered in a richly textured burnt ochre vintage chenille, drawing hues from nature's autumnal palette or a soothing neutral colourway, Aura Frost, that's just as irresistable. Evoking a sense of calm and relaxation from every sculptural curve, the Monte invites you to dive into its inviting embrace and experience cocooning comfort like never before.