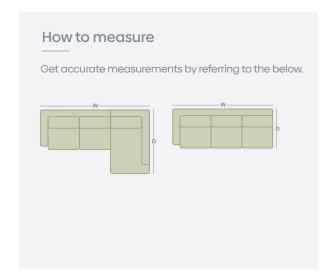

## **Product Range**

|                                       | WIDTH  | DEPTH  | HEIGHT |
|---------------------------------------|--------|--------|--------|
| 4.5 Seater w/<br>LHF Curved<br>Chaise | 3470mm | 1620mm | 830mm  |
| 4.5 Seater w/<br>RHF Curved<br>Chaise | 3470mm | 1620mm | 830mm  |

\*Please note: variations in dimensions and appearance can occur due to construction differences in upholstery covering (fabric & leather).

Measurements should be used as a quide only loops above are for demonstration purposes and are not a replica of the actual product.