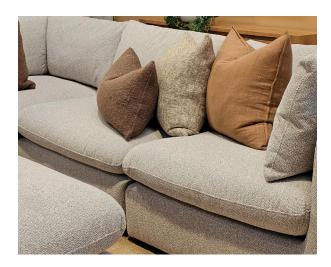

## **About The Range**

Mix and match, lounge or sprawl - our modular masterpiece that is the Murphy, lets you create the ultimate chill zone, however you want it!

Our Murphy Modular Sofa in fabric delivers on far more than functionality – With cosy feather fibre blend seat and back cushioning that provides serious softness, appealing proportions suitable for all sorts of spaces and the stylish curve detailing that elevates the Murphy from plain to polished.